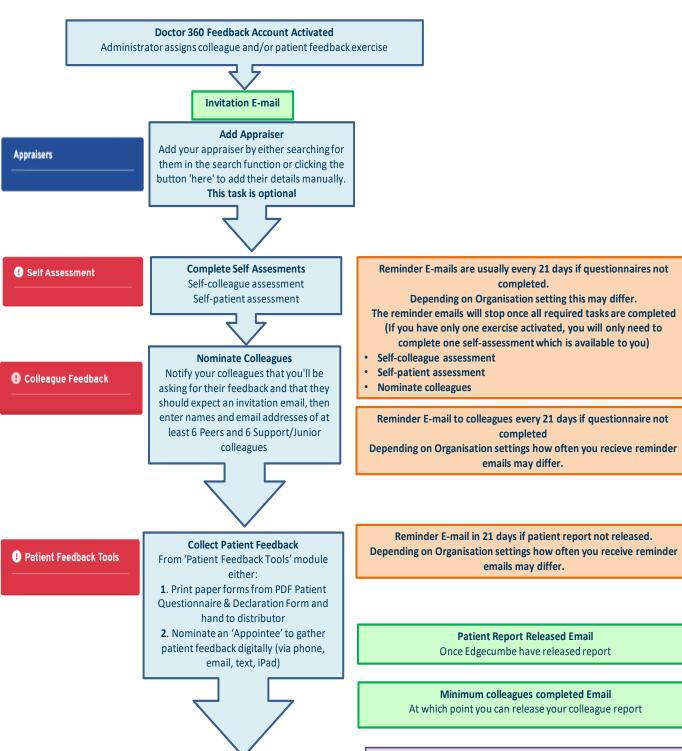

## **Process Flow Chart**



Reports

## Reports

Obtain all final Report documents here.

Release your colleague report here if you have reached the minimum requirements.

## **Colleague Feedback Report release methods:**

- **1.** Anyone else registered for access to your reports (listed in the 'Appraiser' tab) will receive your colleague report FIRST, with the function to release it to you at a later time
- **2**. You and anyone else registered for access to your reports will all recieve the colleague report at the same time
- **3.** No one else is registered for report access, so only you receive the report when released